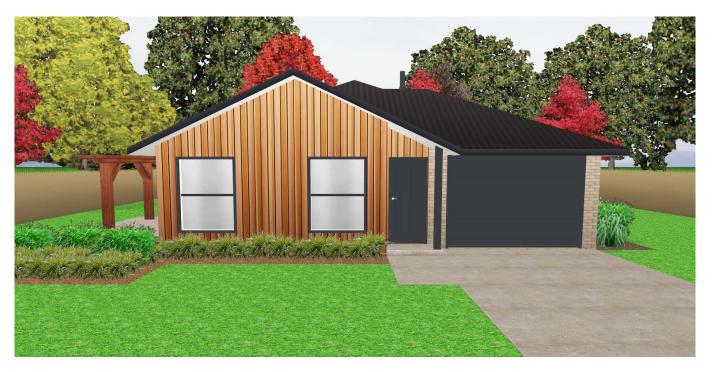

Floor area: 155m<sup>2</sup>

16.7m 10.4m

The Rivett is a great 2 bedroom house for narrow sections. There is a U shaped kitchen with additional island bench space. The generous dining room and lounge completes the open plan. Current plan shows a log burner but a heat pump could also be installed. The master bedroom has it's own ensuite, and the second bedroom has direct bathroom access. Large wardrobes in each bedroom and a linen cupboard in the hallway make storage very easy, and the laundry is located to the rear of the garage.