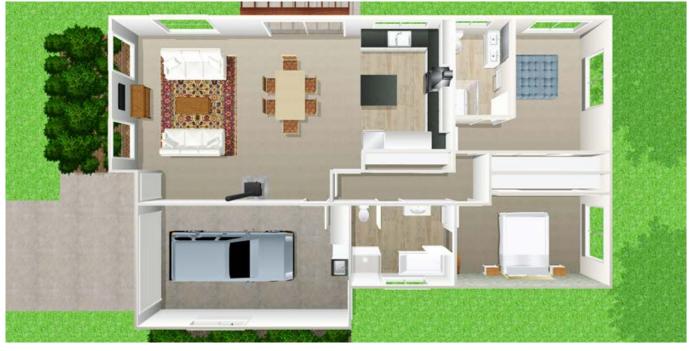

Floor area: 155m<sup>2</sup>

16.7m 10.4m

The Rivett is a great 2 bedroom house for narrow sections. There is a U shaped kitchen with additional island bench space. The generous dining room and lounge completes the open plan. Current plan shows a log burner but a heat pump could also be installed. The master bedroom has it's own ensuite, and the second bedroom has direct bathroom access. Large wardrobes in each bedroom and a linen cupboard in the hallway make storage very easy, and the laundry is located to the rear of the garage.